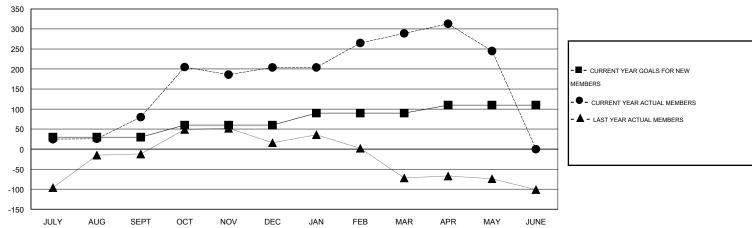

#### GOALS AND ACTUAL MEMBERS CUMULATIVE

| DROPPED CLUBS: 1     |           | 56 CLUBS OF 78 ADDED 1 OR MORE<br>NEW MEMBERS | GENDER DISTRIBUTION  MALE 3,194 (69.22%) |                |
|----------------------|-----------|-----------------------------------------------|------------------------------------------|----------------|
| DROPPED MEMBERS      |           |                                               | FEMALE                                   | 1,420 (30.78%) |
| DECEASED             | 14        | CLICK HERE FOR HEALTH                         | FAMILY UNIT MEMBER                       | RS             |
| CLUB CANCELLED OTHER | 16<br>356 | ASSESSMENT DATA                               | HEAD OF HOUSEHOLD                        |                |
| TOTAL                | 386       |                                               | NON-HEAD OF HOUSEHOLD                    |                |

| Members               |                                      |       |                   |                     |  |  |  |  |  |  |
|-----------------------|--------------------------------------|-------|-------------------|---------------------|--|--|--|--|--|--|
| RESULTS FOR 2013-2014 |                                      |       |                   |                     |  |  |  |  |  |  |
| QUARTER               | NEW MEMBER ACTUAL TOTAL GOAL MEMBERS |       | ACTUAL<br>DROPPED | ACTUAL NET<br>GAIN/ |  |  |  |  |  |  |
|                       |                                      | ADDED | MEMBERS           | LOSS                |  |  |  |  |  |  |
|                       |                                      |       |                   |                     |  |  |  |  |  |  |
| JULY/AUG/SEPT         | 30                                   | 169   | 89                | 80                  |  |  |  |  |  |  |
| OCT/NOV/DEC           | 30                                   | 192   | 68                | 124                 |  |  |  |  |  |  |
| JAN/FEB/MAR           | 30                                   | 154   | 69                | 85                  |  |  |  |  |  |  |
| APR/MAY/JUNE          | 20                                   | 116   | 160               | -44                 |  |  |  |  |  |  |