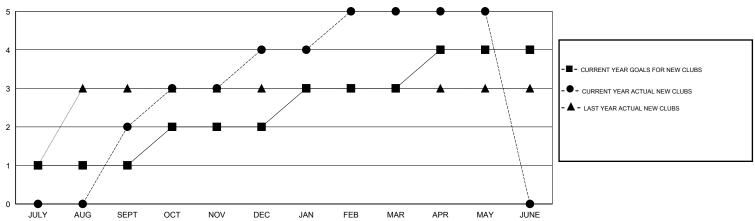

#### GOALS AND ACTUAL NEW CLUBS CUMULATIVE

# LOCATION INDIA

GMT CA 6

|                                                    |                  | Clubs               |                            |                             |  |  |  |
|----------------------------------------------------|------------------|---------------------|----------------------------|-----------------------------|--|--|--|
| RESULTS FOR 2013-2014                              |                  |                     |                            |                             |  |  |  |
| QUARTER                                            | NEW CLUB<br>GOAL | ACTUAL NEW<br>CLUBS | ACTUAL<br>DROPPED<br>CLUBS | ACTUAL NET<br>GAIN/<br>LOSS |  |  |  |
| JULY/AUG/SEPT OCT/NOV/DEC JAN/FEB/MAR APR/MAY/JUNE | 1<br>1<br>1<br>1 | 2<br>2<br>1<br>0    | 0<br>0<br>1<br>0           | 2<br>2<br>0<br>0            |  |  |  |